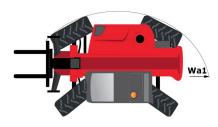

|                                                              |

## MT-X 1440 A - Dimensional drawing







### MT-X 1440 A - Load chart

#### Machine on stabilizers with Man basket Metric



## Machine on tyres with forks - with levelling Metric



## Machine on stabilizers with forks Metric







Siège Social 430 rue de l'Aubinière - 44150 Ancenis Cedex - France Tel: +33(0)2 40 09 10 11 - Fax: +33 (0)2 40 09 10 97 www.manitou.com



This brochure describes versions and configuration options for Manitou products which may be fitted with different equipment. The equipment described in this brochure may be standard, optional or not available depending on version. Manitou reserves the right to change the specifications shown and described at any time and without prior warning. The manufacturer is not liable for the specifications given. For more information, contact your Manitou dealer. Non-c