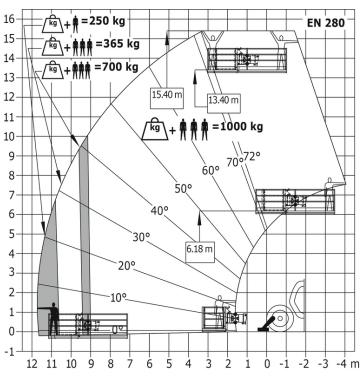

|                                                              |

## MT-X 1440 A - Dimensional drawing







### MT-X 1440 A - Load chart

#### Machine on stabilizers with Man basket Metric



## Machine on tyres with forks - with levelling Metric



## Machine on stabilizers with forks Metric







Siège Social 430 rue de l'Aubinière - 44150 Ancenis Cedex - France Tel: +33(0)2 40 09 10 11 - Fax: +33 (0)2 40 09 10 97 www.manitou.com



This brochure describes versions and configuration options for Manitou products which may be fitted with different equipment. The equipment described in this brochure may be standard, optional or not available depending on version. Manitou reserves the right to change the specifications shown and described at any time and without prior warning. The manufacturer is not liable for the specifications given. For more information, contact your Manitou dealer. Non-contractual document. Product descriptions may differ from actual products. List of spe