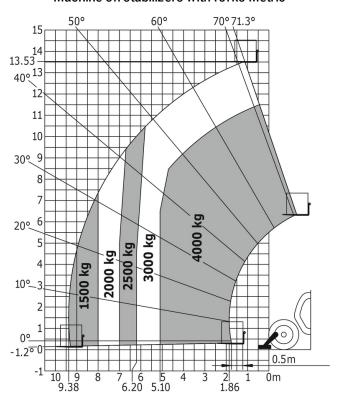

|                                                              |

## MT-X 1440 A - Dimensional drawing







### MT-X 1440 A - Load chart

#### Machine on stabilizers with Man basket Metric



## Machine on tyres with forks - with levelling Metric



## Machine on stabilizers with forks Metric







Siège Social 430 rue de l'Aubinière - 44150 Ancenis Cedex - France Tel: +33(0)2 40 09 10 11 - Fax: +33 (0)2 40 09 10 97 www.manitou.com



This brochure describes versions and configuration options for Manitou products which may be fitted with different equipment. The equipment described in this brochure may be standard, optional or not available depending on version. Manitou reserves the right to change the specifications shown and described at any time and without prior warning. The manufacturer is not liable for the specifications given. For more information, contact your Manitou dealer. Non-contractual document. Product descriptions may differ from actual products. List of specifications is not comprehensive. The logos and visual identity of the company are the property of Manito