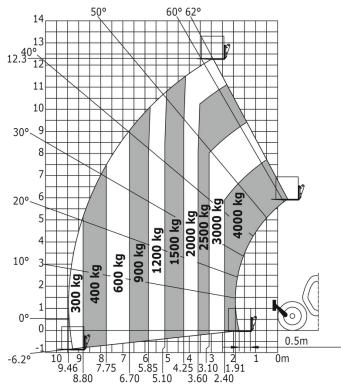

|                                                              |

## MT-X 1440 A - Dimensional drawing







### MT-X 1440 A - Load chart

#### Machine on stabilizers with Man basket Metric



## Machine on tyres with forks - with levelling Metric



## Machine on stabilizers with forks Metric







Siège Social 430 rue de l'Aubinière - 44150 Ancenis Cedex - France Tel: +33(0)2 40 09 10 11 - Fax: +33 (0)2 40 09 10 97 www.manitou.com



This brochure describes versions and configuration options for Manitou products which may be fitted with different equipment. The equipment described in this brochure may be standard, optional or not available depending on version. Manitou reserves the right to change the specifications shown and described at any time and without prior warning. The manufacturer is not liable for the specifications given. For more information, contact your Manitou dealer. Non-contractual document. Product descriptions may differ from actual products. List of specifications is not comprehensive. The logos and visual ide