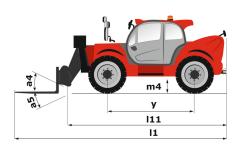

|                                                              |

## MT-X 1440 A - Dimensional drawing







### MT-X 1440 A - Load chart

#### Machine on stabilizers with Man basket Metric



## Machine on tyres with forks - with levelling Metric



## Machine on stabilizers with forks Metric







Siège Social 430 rue de l'Aubinière - 44150 Ancenis Cedex - France Tel: +33(0)2 40 09 10 11 - Fax: +33 (0)2 40 09 10 97 www.manitou.com



This brochure describes versions and configuration options for Manitou products which may be fitted with different equipment. The equipment described in this brochure may be standard, optional or not available depending on version. Manitou reserves the right to change the specifications shown and described at any time and without prior warning. The manufacturer is not liable for the specifications given. For more information, contact your Manitou dealer. Non