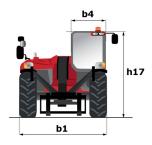

|                                                              |

## MT-X 1440 A - Dimensional drawing







### MT-X 1440 A - Load chart

#### Machine on stabilizers with Man basket Metric



## Machine on tyres with forks - with levelling Metric



## Machine on stabilizers with forks Metric







Siège Social 430 rue de l'Aubinière - 44150 Ancenis Cedex - France Tel: +33(0)2 40 09 10 11 - Fax: +33 (0)2 40 09 10 97 www.manitou.com



This brochure describes versions and configuration options for Manitou products which may be fitted with different equipment. The equipment described in this brochure may be standard, optional or not available depending on version. Manitou reserves the right to change the specifications shown and described at any time and without prior warning. The manufacturer is not liable for the specifications given. For more information, contact your Manitou dealer. Non-con