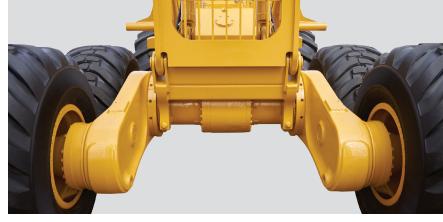

### SIX-WHEEL DRIVE

Excellent performance on steep slopes. Low ground pressure in soft terrain conditions.

- In-house development and manufacture ensures that the axles are matched to the high performance and demanding duty cycles of Tigercat skidders.
- Tigercat's advanced machining capability and strict quality control processes provide axle components you can count on for low operating costs and long life.

All models are standard equipped for dual or flotation tires.