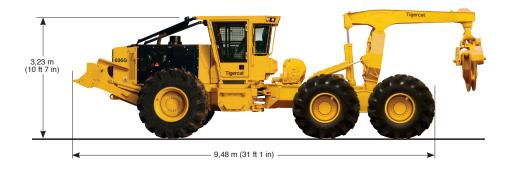

### **THE 635G**

Tigercat's highest production skidder is the best solution for super high volume operations and the toughest terrain conditions.

TURNAROUND, THE TWO-POSITION ROTATING SEAT, IS STANDARD EQUIPMENT THROUGH THE ENTIRE SKIDDER PRODUCT LINE.

# **EASY ACCESS**

Neat, clean engine compartment with quick access to daily service points.

|                                       | 615E                                                                                                                           | 625E                                                                                                | 635G                                                                                                                        |
|---------------------------------------|--------------------------------------------------------------------------------------------------------------------------------|-----------------------------------------------------------------------------------------------------|-----------------------------------------------------------------------------------------------------------------------------|
| DIMENSIONS WITH STAI                  | NDARD TIRES                                                                                                                    |                                                                                                     |                                                                                                                             |
| LENGTH                                | 8 460 mm (333 in)                                                                                                              | 8 740 mm (344 in)                                                                                   | 9 475 mm (373 in)                                                                                                           |
| WHEELBASE                             | 4 320 mm (170 in)                                                                                                              | 4 445 mm (175 in)                                                                                   | 5 230 mm (206 in)                                                                                                           |
| WIDTH                                 | 3 350 mm (132 in)                                                                                                              | 3 350 mm (132 in)                                                                                   | 3 580 mm (141 in)                                                                                                           |
| WIDTH narrow offset                   | N/A                                                                                                                            | N/A                                                                                                 | 3 250 mm (128 in)                                                                                                           |
| HEIGHT                                | 3 150 mm (124 in)                                                                                                              | 3 150 mm (124 in)                                                                                   | 3 225 mm (127 in)                                                                                                           |
| GROUND CLEARANCE                      | 635 mm (25 in)                                                                                                                 | 635 mm (25 in)                                                                                      | 710 mm (28 in)                                                                                                              |
| WEIGHT                                | 20 855 kg (46,000 lb)                                                                                                          | 21 860 kg (48,200 lb)                                                                               | 24 720 kg (54,500 lb)                                                                                                       |
| POWER                                 |                                                                                                                                | 5 ( )                                                                                               |                                                                                                                             |
| ENGINE Tier 4f                        | Tigercat FPT N67 Tier 4f                                                                                                       | Tigercat FPT N67 Tier 4f                                                                            | Tigercat FPT N67 Tier 4f                                                                                                    |
| ► RATED                               | 151 kW (203 hp) @ 2,200 rpm                                                                                                    | 165 kW (221 hp) @ 2,200 rpm                                                                         | 212 kW (285 hp) @ 2,200 rpm                                                                                                 |
| ▶ PEAK                                | 165 kW (221 hp) @ 1,900 rpm                                                                                                    | 172 kW (231 hp) @ 2,000 rpm                                                                         | 216 kW (290 hp) @ 2,000 rpm                                                                                                 |
| ENGINE Tier 2                         | Tigercat FPT N67 Tier 2                                                                                                        | Tigercat FPT N67 Tier 2                                                                             | Tigercat FPT N67 Tier 2                                                                                                     |
| ► RATED                               | 168 kW (226 hp) @ 2,100 rpm                                                                                                    | 168 kW (226 hp) @ 2,100 rpm                                                                         | 215 kW (288 hp) @ 2,100 rpm                                                                                                 |
| PEAK                                  | 172 kW (231 hp) @ 1,900 rpm                                                                                                    | 172 kW (231 hp) @ 1,900 rpm                                                                         | 216 kW (290 hp) @ 2,000 rpm                                                                                                 |
| AIR FILTRATION                        | Precleaner and 2-stage engine air                                                                                              | , ,,                                                                                                | , .,                                                                                                                        |
| AIRTILITATION                         | cleaner                                                                                                                        | Precleaner and 2-stage engine air cleaner                                                           | Precleaner and 2-stage engine air cleaner                                                                                   |
| TOP SPEED                             | 23 km/h (14 mph) with EHS®                                                                                                     | 23 km/h (14 mph) with EHS®                                                                          | 21 km/h (13 mph) with EHS®                                                                                                  |
| COOLING                               | Side-by-side aluminum radiator, oil                                                                                            | Side-by-side aluminum radiator, oil                                                                 | Side-by-side aluminum radiator, oil                                                                                         |
|                                       | cooler, charge air cooler and A/C                                                                                              | cooler, charge air cooler and A/C                                                                   | cooler, charge air cooler and A/C                                                                                           |
|                                       | condenser                                                                                                                      | condenser                                                                                           | condenser                                                                                                                   |
| FAN                                   | Engine driven blower                                                                                                           | Engine driven blower                                                                                | Flexxaire® variable pitch, reversing                                                                                        |
| ▶ Optional                            | Flexxaire® variable pitch, reversing                                                                                           | Flexxaire® variable pitch, reversing                                                                | N/A                                                                                                                         |
| FUEL CAPACITY usable                  | 305 L (81 US gal)                                                                                                              | 305 L (81 US gal)                                                                                   | 305 L (81 US gal)                                                                                                           |
| ► Optional                            | 430 L (110 US gal)                                                                                                             | 430 L (110 US gal)                                                                                  | 430 L (110 US gal)                                                                                                          |
| DEF CAPACITY Tier 4f                  | 43 L (11 US gal)                                                                                                               | 43 L (11 US gal)                                                                                    | 43 L (11 US gal)                                                                                                            |
| POWER TRAIN                           |                                                                                                                                |                                                                                                     |                                                                                                                             |
| Transmission                          | EHS® (efficient high speed) drive<br>Single-speed mechanical<br>Variable speed hydrostatic<br>(2) Variable displacement motors | Single-speed mechanical<br>Variable speed hydrostatic<br>(2) Variable displacement motors           | Single-speed mechanical<br>Variable speed hydrostatic<br>(2) Variable displacement motors                                   |
| ▶ Optional                            | Single-speed mechanical Variable speed hydrostatic (2) Variable displacement motors                                            | EHS® (efficient high speed) drive<br>Variable speed hydrostatic<br>(2) Variable displacement motors | Enhanced High Torque EHS®<br>(efficient high speed) drive<br>Variable speed hydrostatic<br>(2) Variable displacement motors |
| AXLE, FRONT                           | Tigercat IB17, inboard planetary,<br>barrel differential, +/-15° oscillation                                                   | Tigercat IB17, inboard planetary,<br>barrel differential, +/-15° oscillation                        | Tigercat OB17, outboard planetary, barrel differential, +/-15° oscillation                                                  |
| ▶ Optional                            | Tigercat OB17, outboard planetary, barrel differential, +/-15° oscillation                                                     | Tigercat OB17, outboard planetary,<br>barrel differential, +/-15° oscillation                       | N/A                                                                                                                         |
| AXLE, REAR                            | Tigercat RIB17 bogie, 14 hole pattern, outboard planetary, barrel differential                                                 | Tigercat RIB17 bogie, 14 hole pattern, outboard planetary, barrel differential                      | Tigercat WOB17 wide-spread bogie, outboard planetary, barrel differentia                                                    |
| ▶ Optional                            | Tigercat ROB17 bogie, 18 hole pattern, outboard planetary, barrel differential                                                 | Tigercat ROB17 bogie, 18 hole pattern, outboard planetary, barrel differential                      | Tigercat HOB17 high-clearance bogi outboard planetary, barrel differentia                                                   |
| DIFFERENTIAL LOCKS                    | Independent front and rear                                                                                                     | Independent front and rear                                                                          | Independent front and rear                                                                                                  |
| HYDRAULIC SYSTEM                      |                                                                                                                                |                                                                                                     |                                                                                                                             |
| PUMP, DRIVE                           | Piston                                                                                                                         | Piston                                                                                              | Piston                                                                                                                      |
| · · · · · · · · · · · · · · · · · · · |                                                                                                                                | Piston for all machine functions                                                                    | Piston for all machine functions                                                                                            |
| PUMP, MAIN 1                          | Piston for all machine functions                                                                                               |                                                                                                     |                                                                                                                             |
| PUMP, MAIN 2                          | Gear for cooling                                                                                                               | Gear for cooling                                                                                    | Gear for cooling                                                                                                            |
| FILTRATION                            | (2) Spin-on, 7 micron full flow                                                                                                | (2) Spin-on, 7 micron full flow                                                                     | (4) Spin-on, 7 micron full flow                                                                                             |
| CYLINDERS, ARCH                       | (4) 90 mm (4 in) bore (dual function)                                                                                          | (4) 90 mm (4 in) bore (dual function)                                                               | (4) 127 mm (5 in) bore (dual function                                                                                       |
| CYLINDERS, STEER                      | (2) 85 mm (3.25 in) bore                                                                                                       | (2) 85 mm (3.25 in) bore                                                                            | (2) 95 mm (3.75 in) bore                                                                                                    |
| CYLINDERS, BLADE                      | (2) 75 mm (3.5 in) bore                                                                                                        | (2) 75 mm (3.5 in) bore                                                                             | (2) 95 mm (3.75 in) bore                                                                                                    |
| RESERVOIR                             | 105 L (28 US gal)                                                                                                              | 105 L (28 US gal)                                                                                   | 105 L (28 US gal)                                                                                                           |
| BRAKES                                |                                                                                                                                |                                                                                                     |                                                                                                                             |
| DYNAMIC BRAKING                       | Hydrostatic                                                                                                                    | Hydrostatic                                                                                         | Hydrostatic                                                                                                                 |
| SECONDARY BRAKES                      | Enclosed, oil cooled                                                                                                           | Enclosed, oil cooled                                                                                | Enclosed, oil cooled                                                                                                        |
| PARK BRAKE                            | Caliper; Spring applied, hydraulic release                                                                                     | Caliper; Spring applied, hydraulic release                                                          | Enclosed, oil-cooled; Spring applied, hydraulic release                                                                     |