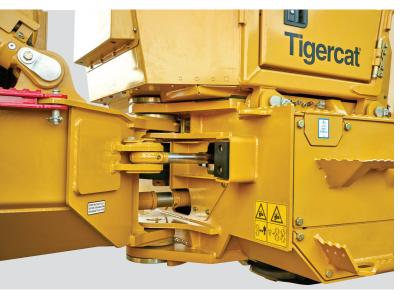

## THE STRONGEST CHOICE

Strong centre section with thick steel plate, large pins and tapered roller bearings.