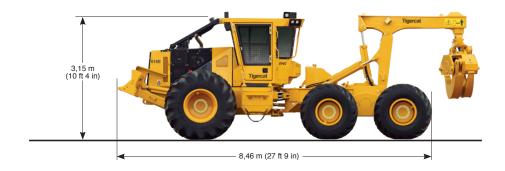

# **EASY ACCESS**

Neat, clean engine compartment with quick access to daily service points.

|                                       | 615E                                                                                                                           | 625E                                                                                                | 635G                                                                                                                        |
|---------------------------------------|--------------------------------------------------------------------------------------------------------------------------------|-----------------------------------------------------------------------------------------------------|-----------------------------------------------------------------------------------------------------------------------------|
| DIMENSIONS WITH STAI                  | NDARD TIRES                                                                                                                    |                                                                                                     |                                                                                                                             |
| LENGTH                                | 8 460 mm (333 in)                                                                                                              | 8 740 mm (344 in)                                                                                   | 9 475 mm (373 in)                                                                                                           |
| WHEELBASE                             | 4 320 mm (170 in)                                                                                                              | 4 445 mm (175 in)                                                                                   | 5 230 mm (206 in)                                                                                                           |
| WIDTH                                 | 3 350 mm (132 in)                                                                                                              | 3 350 mm (132 in)                                                                                   | 3 580 mm (141 in)                                                                                                           |
| WIDTH narrow offset                   | N/A                                                                                                                            | N/A                                                                                                 | 3 250 mm (128 in)                                                                                                           |
| HEIGHT                                | 3 150 mm (124 in)                                                                                                              | 3 150 mm (124 in)                                                                                   | 3 225 mm (127 in)                                                                                                           |
| GROUND CLEARANCE                      | 635 mm (25 in)                                                                                                                 | 635 mm (25 in)                                                                                      | 710 mm (28 in)                                                                                                              |
| WEIGHT                                | 20 855 kg (46,000 lb)                                                                                                          | 21 860 kg (48,200 lb)                                                                               | 24 720 kg (54,500 lb)                                                                                                       |
| POWER                                 |                                                                                                                                | 5 ( )                                                                                               |                                                                                                                             |
| ENGINE Tier 4f                        | Tigercat FPT N67 Tier 4f                                                                                                       | Tigercat FPT N67 Tier 4f                                                                            | Tigercat FPT N67 Tier 4f                                                                                                    |
| ► RATED                               | 151 kW (203 hp) @ 2,200 rpm                                                                                                    | 165 kW (221 hp) @ 2,200 rpm                                                                         | 212 kW (285 hp) @ 2,200 rpm                                                                                                 |
| ▶ PEAK                                | 165 kW (221 hp) @ 1,900 rpm                                                                                                    | 172 kW (231 hp) @ 2,000 rpm                                                                         | 216 kW (290 hp) @ 2,000 rpm                                                                                                 |
| ENGINE Tier 2                         | Tigercat FPT N67 Tier 2                                                                                                        | Tigercat FPT N67 Tier 2                                                                             | Tigercat FPT N67 Tier 2                                                                                                     |
| ► RATED                               | 168 kW (226 hp) @ 2,100 rpm                                                                                                    | 168 kW (226 hp) @ 2,100 rpm                                                                         | 215 kW (288 hp) @ 2,100 rpm                                                                                                 |
| PEAK                                  | 172 kW (231 hp) @ 1,900 rpm                                                                                                    | 172 kW (231 hp) @ 1,900 rpm                                                                         | 216 kW (290 hp) @ 2,000 rpm                                                                                                 |
| AIR FILTRATION                        | Precleaner and 2-stage engine air                                                                                              | , ,,                                                                                                | , .,                                                                                                                        |
| AIRTILITATION                         | cleaner                                                                                                                        | Precleaner and 2-stage engine air cleaner                                                           | Precleaner and 2-stage engine air cleaner                                                                                   |
| TOP SPEED                             | 23 km/h (14 mph) with EHS®                                                                                                     | 23 km/h (14 mph) with EHS®                                                                          | 21 km/h (13 mph) with EHS®                                                                                                  |
| COOLING                               | Side-by-side aluminum radiator, oil                                                                                            | Side-by-side aluminum radiator, oil                                                                 | Side-by-side aluminum radiator, oil                                                                                         |
|                                       | cooler, charge air cooler and A/C                                                                                              | cooler, charge air cooler and A/C                                                                   | cooler, charge air cooler and A/C                                                                                           |
|                                       | condenser                                                                                                                      | condenser                                                                                           | condenser                                                                                                                   |
| FAN                                   | Engine driven blower                                                                                                           | Engine driven blower                                                                                | Flexxaire® variable pitch, reversing                                                                                        |
| ▶ Optional                            | Flexxaire® variable pitch, reversing                                                                                           | Flexxaire® variable pitch, reversing                                                                | N/A                                                                                                                         |
| FUEL CAPACITY usable                  | 305 L (81 US gal)                                                                                                              | 305 L (81 US gal)                                                                                   | 305 L (81 US gal)                                                                                                           |
| ► Optional                            | 430 L (110 US gal)                                                                                                             | 430 L (110 US gal)                                                                                  | 430 L (110 US gal)                                                                                                          |
| DEF CAPACITY Tier 4f                  | 43 L (11 US gal)                                                                                                               | 43 L (11 US gal)                                                                                    | 43 L (11 US gal)                                                                                                            |
| POWER TRAIN                           |                                                                                                                                |                                                                                                     |                                                                                                                             |
| Transmission                          | EHS® (efficient high speed) drive<br>Single-speed mechanical<br>Variable speed hydrostatic<br>(2) Variable displacement motors | Single-speed mechanical<br>Variable speed hydrostatic<br>(2) Variable displacement motors           | Single-speed mechanical<br>Variable speed hydrostatic<br>(2) Variable displacement motors                                   |
| ▶ Optional                            | Single-speed mechanical Variable speed hydrostatic (2) Variable displacement motors                                            | EHS® (efficient high speed) drive<br>Variable speed hydrostatic<br>(2) Variable displacement motors | Enhanced High Torque EHS®<br>(efficient high speed) drive<br>Variable speed hydrostatic<br>(2) Variable displacement motors |
| AXLE, FRONT                           | Tigercat IB17, inboard planetary,<br>barrel differential, +/-15° oscillation                                                   | Tigercat IB17, inboard planetary,<br>barrel differential, +/-15° oscillation                        | Tigercat OB17, outboard planetary, barrel differential, +/-15° oscillation                                                  |
| ▶ Optional                            | Tigercat OB17, outboard planetary, barrel differential, +/-15° oscillation                                                     | Tigercat OB17, outboard planetary,<br>barrel differential, +/-15° oscillation                       | N/A                                                                                                                         |
| AXLE, REAR                            | Tigercat RIB17 bogie, 14 hole pattern, outboard planetary, barrel differential                                                 | Tigercat RIB17 bogie, 14 hole pattern, outboard planetary, barrel differential                      | Tigercat WOB17 wide-spread bogie, outboard planetary, barrel differentia                                                    |
| ▶ Optional                            | Tigercat ROB17 bogie, 18 hole pattern, outboard planetary, barrel differential                                                 | Tigercat ROB17 bogie, 18 hole pattern, outboard planetary, barrel differential                      | Tigercat HOB17 high-clearance bogi outboard planetary, barrel differentia                                                   |
| DIFFERENTIAL LOCKS                    | Independent front and rear                                                                                                     | Independent front and rear                                                                          | Independent front and rear                                                                                                  |
| HYDRAULIC SYSTEM                      |                                                                                                                                |                                                                                                     |                                                                                                                             |
| PUMP, DRIVE                           | Piston                                                                                                                         | Piston                                                                                              | Piston                                                                                                                      |
| · · · · · · · · · · · · · · · · · · · |                                                                                                                                | Piston for all machine functions                                                                    | Piston for all machine functions                                                                                            |
| PUMP, MAIN 1                          | Piston for all machine functions                                                                                               |                                                                                                     |                                                                                                                             |
| PUMP, MAIN 2                          | Gear for cooling                                                                                                               | Gear for cooling                                                                                    | Gear for cooling                                                                                                            |
| FILTRATION                            | (2) Spin-on, 7 micron full flow                                                                                                | (2) Spin-on, 7 micron full flow                                                                     | (4) Spin-on, 7 micron full flow                                                                                             |
| CYLINDERS, ARCH                       | (4) 90 mm (4 in) bore (dual function)                                                                                          | (4) 90 mm (4 in) bore (dual function)                                                               | (4) 127 mm (5 in) bore (dual function                                                                                       |
| CYLINDERS, STEER                      | (2) 85 mm (3.25 in) bore                                                                                                       | (2) 85 mm (3.25 in) bore                                                                            | (2) 95 mm (3.75 in) bore                                                                                                    |
| CYLINDERS, BLADE                      | (2) 75 mm (3.5 in) bore                                                                                                        | (2) 75 mm (3.5 in) bore                                                                             | (2) 95 mm (3.75 in) bore                                                                                                    |
| RESERVOIR                             | 105 L (28 US gal)                                                                                                              | 105 L (28 US gal)                                                                                   | 105 L (28 US gal)                                                                                                           |
| BRAKES                                |                                                                                                                                |                                                                                                     |                                                                                                                             |
| DYNAMIC BRAKING                       | Hydrostatic                                                                                                                    | Hydrostatic                                                                                         | Hydrostatic                                                                                                                 |
| SECONDARY BRAKES                      | Enclosed, oil cooled                                                                                                           | Enclosed, oil cooled                                                                                | Enclosed, oil cooled                                                                                                        |
| PARK BRAKE                            | Caliper; Spring applied, hydraulic release                                                                                     | Caliper; Spring applied, hydraulic release                                                          | Enclosed, oil-cooled; Spring applied, hydraulic release                                                                     |