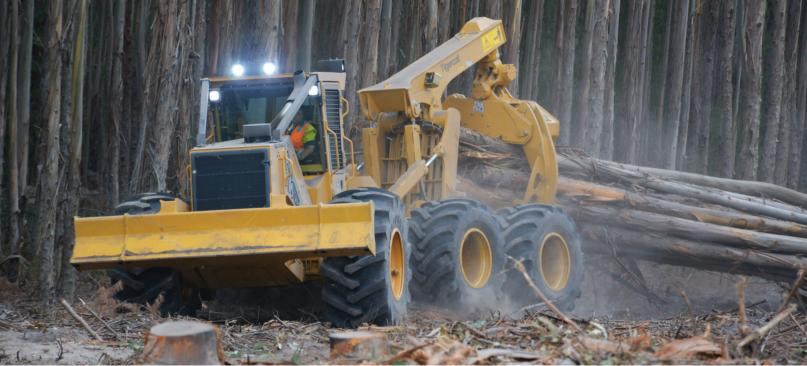

# TIGERCAT SKIDDERS ARE THE WORLD'S MOST ADVANCED, EFFICIENT AND PRODUCTIVE.

Six-wheel drive delivers staggering traction and weight distribution benefits.

Combined with hydrostatic drive technology, the result is a series of skidders that deliver wood to roadside at the lowest cost per tonne in the world's most challenging forestry environments – from mountains to lowlands.

### SIX-WHEEL DRIVE

Excellent performance on steep slopes. Low ground pressure in soft terrain conditions.

- In-house development and manufacture ensures that the axles are matched to the high performance and demanding duty cycles of Tigercat skidders.
- Tigercat's advanced machining capability and strict quality control processes provide axle components you can count on for low operating costs and long life.