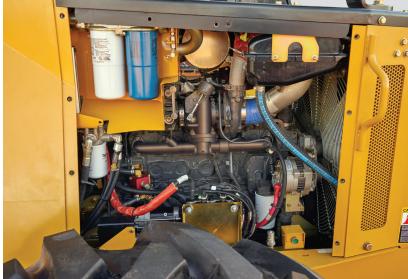

# CONVENIENCE

Convenient access to all service points promotes better machine maintenance routines. Excellent layout with easy access to all major components. Tilting cab to access pumps and driveline. Clean routing for hoses and wiring.

# **EASY ACCESS**

Neat, clean engine compartment with quick access to daily service points.

|                                       | 615E                                                                                                                           | 625E                                                                                                | 635G                                                                                                                        |
|---------------------------------------|--------------------------------------------------------------------------------------------------------------------------------|-----------------------------------------------------------------------------------------------------|-----------------------------------------------------------------------------------------------------------------------------|
| DIMENSIONS WITH STAI                  | NDARD TIRES                                                                                                                    |                                                                                                     |                                                                                                                             |
| LENGTH                                | 8 460 mm (333 in)                                                                                                              | 8 740 mm (344 in)                                                                                   | 9 475 mm (373 in)                                                                                                           |
| WHEELBASE                             | 4 320 mm (170 in)                                                                                                              | 4 445 mm (175 in)                                                                                   | 5 230 mm (206 in)                                                                                                           |
| WIDTH                                 | 3 350 mm (132 in)                                                                                                              | 3 350 mm (132 in)                                                                                   | 3 580 mm (141 in)                                                                                                           |
| WIDTH narrow offset                   | N/A                                                                                                                            | N/A                                                                                                 | 3 250 mm (128 in)                                                                                                           |
| HEIGHT                                | 3 150 mm (124 in)                                                                                                              | 3 150 mm (124 in)                                                                                   | 3 225 mm (127 in)                                                                                                           |
| GROUND CLEARANCE                      | 635 mm (25 in)                                                                                                                 | 635 mm (25 in)                                                                                      | 710 mm (28 in)                                                                                                              |
| WEIGHT                                | 20 855 kg (46,000 lb)                                                                                                          | 21 860 kg (48,200 lb)                                                                               | 24 720 kg (54,500 lb)                                                                                                       |
| POWER                                 |                                                                                                                                | 5 ( )                                                                                               |                                                                                                                             |
| ENGINE Tier 4f                        | Tigercat FPT N67 Tier 4f                                                                                                       | Tigercat FPT N67 Tier 4f                                                                            | Tigercat FPT N67 Tier 4f                                                                                                    |
| ► RATED                               | 151 kW (203 hp) @ 2,200 rpm                                                                                                    | 165 kW (221 hp) @ 2,200 rpm                                                                         | 212 kW (285 hp) @ 2,200 rpm                                                                                                 |
| ▶ PEAK                                | 165 kW (221 hp) @ 1,900 rpm                                                                                                    | 172 kW (231 hp) @ 2,000 rpm                                                                         | 216 kW (290 hp) @ 2,000 rpm                                                                                                 |
| ENGINE Tier 2                         | Tigercat FPT N67 Tier 2                                                                                                        | Tigercat FPT N67 Tier 2                                                                             | Tigercat FPT N67 Tier 2                                                                                                     |
| ► RATED                               | 168 kW (226 hp) @ 2,100 rpm                                                                                                    | 168 kW (226 hp) @ 2,100 rpm                                                                         | 215 kW (288 hp) @ 2,100 rpm                                                                                                 |
| PEAK                                  | 172 kW (231 hp) @ 1,900 rpm                                                                                                    | 172 kW (231 hp) @ 1,900 rpm                                                                         | 216 kW (290 hp) @ 2,000 rpm                                                                                                 |
| AIR FILTRATION                        | Precleaner and 2-stage engine air                                                                                              | , ,,                                                                                                | , .,                                                                                                                        |
| AIRTILITATION                         | cleaner                                                                                                                        | Precleaner and 2-stage engine air cleaner                                                           | Precleaner and 2-stage engine air cleaner                                                                                   |
| TOP SPEED                             | 23 km/h (14 mph) with EHS®                                                                                                     | 23 km/h (14 mph) with EHS®                                                                          | 21 km/h (13 mph) with EHS®                                                                                                  |
| COOLING                               | Side-by-side aluminum radiator, oil                                                                                            | Side-by-side aluminum radiator, oil                                                                 | Side-by-side aluminum radiator, oil                                                                                         |
|                                       | cooler, charge air cooler and A/C                                                                                              | cooler, charge air cooler and A/C                                                                   | cooler, charge air cooler and A/C                                                                                           |
|                                       | condenser                                                                                                                      | condenser                                                                                           | condenser                                                                                                                   |
| FAN                                   | Engine driven blower                                                                                                           | Engine driven blower                                                                                | Flexxaire® variable pitch, reversing                                                                                        |
| ▶ Optional                            | Flexxaire® variable pitch, reversing                                                                                           | Flexxaire® variable pitch, reversing                                                                | N/A                                                                                                                         |
| FUEL CAPACITY usable                  | 305 L (81 US gal)                                                                                                              | 305 L (81 US gal)                                                                                   | 305 L (81 US gal)                                                                                                           |
| ► Optional                            | 430 L (110 US gal)                                                                                                             | 430 L (110 US gal)                                                                                  | 430 L (110 US gal)                                                                                                          |
| DEF CAPACITY Tier 4f                  | 43 L (11 US gal)                                                                                                               | 43 L (11 US gal)                                                                                    | 43 L (11 US gal)                                                                                                            |
| POWER TRAIN                           |                                                                                                                                |                                                                                                     |                                                                                                                             |
| Transmission                          | EHS® (efficient high speed) drive<br>Single-speed mechanical<br>Variable speed hydrostatic<br>(2) Variable displacement motors | Single-speed mechanical<br>Variable speed hydrostatic<br>(2) Variable displacement motors           | Single-speed mechanical<br>Variable speed hydrostatic<br>(2) Variable displacement motors                                   |
| ▶ Optional                            | Single-speed mechanical Variable speed hydrostatic (2) Variable displacement motors                                            | EHS® (efficient high speed) drive<br>Variable speed hydrostatic<br>(2) Variable displacement motors | Enhanced High Torque EHS®<br>(efficient high speed) drive<br>Variable speed hydrostatic<br>(2) Variable displacement motors |
| AXLE, FRONT                           | Tigercat IB17, inboard planetary,<br>barrel differential, +/-15° oscillation                                                   | Tigercat IB17, inboard planetary,<br>barrel differential, +/-15° oscillation                        | Tigercat OB17, outboard planetary, barrel differential, +/-15° oscillation                                                  |
| ▶ Optional                            | Tigercat OB17, outboard planetary, barrel differential, +/-15° oscillation                                                     | Tigercat OB17, outboard planetary,<br>barrel differential, +/-15° oscillation                       | N/A                                                                                                                         |
| AXLE, REAR                            | Tigercat RIB17 bogie, 14 hole pattern, outboard planetary, barrel differential                                                 | Tigercat RIB17 bogie, 14 hole pattern, outboard planetary, barrel differential                      | Tigercat WOB17 wide-spread bogie, outboard planetary, barrel differentia                                                    |
| ▶ Optional                            | Tigercat ROB17 bogie, 18 hole pattern, outboard planetary, barrel differential                                                 | Tigercat ROB17 bogie, 18 hole pattern, outboard planetary, barrel differential                      | Tigercat HOB17 high-clearance bogi outboard planetary, barrel differentia                                                   |
| DIFFERENTIAL LOCKS                    | Independent front and rear                                                                                                     | Independent front and rear                                                                          | Independent front and rear                                                                                                  |
| HYDRAULIC SYSTEM                      |                                                                                                                                |                                                                                                     |                                                                                                                             |
| PUMP, DRIVE                           | Piston                                                                                                                         | Piston                                                                                              | Piston                                                                                                                      |
| · · · · · · · · · · · · · · · · · · · |                                                                                                                                | Piston for all machine functions                                                                    | Piston for all machine functions                                                                                            |
| PUMP, MAIN 1                          | Piston for all machine functions                                                                                               |                                                                                                     |                                                                                                                             |
| PUMP, MAIN 2                          | Gear for cooling                                                                                                               | Gear for cooling                                                                                    | Gear for cooling                                                                                                            |
| FILTRATION                            | (2) Spin-on, 7 micron full flow                                                                                                | (2) Spin-on, 7 micron full flow                                                                     | (4) Spin-on, 7 micron full flow                                                                                             |
| CYLINDERS, ARCH                       | (4) 90 mm (4 in) bore (dual function)                                                                                          | (4) 90 mm (4 in) bore (dual function)                                                               | (4) 127 mm (5 in) bore (dual function                                                                                       |
| CYLINDERS, STEER                      | (2) 85 mm (3.25 in) bore                                                                                                       | (2) 85 mm (3.25 in) bore                                                                            | (2) 95 mm (3.75 in) bore                                                                                                    |
| CYLINDERS, BLADE                      | (2) 75 mm (3.5 in) bore                                                                                                        | (2) 75 mm (3.5 in) bore                                                                             | (2) 95 mm (3.75 in) bore                                                                                                    |
| RESERVOIR                             | 105 L (28 US gal)                                                                                                              | 105 L (28 US gal)                                                                                   | 105 L (28 US gal)                                                                                                           |
| BRAKES                                |                                                                                                                                |                                                                                                     |                                                                                                                             |
| DYNAMIC BRAKING                       | Hydrostatic                                                                                                                    | Hydrostatic                                                                                         | Hydrostatic                                                                                                                 |
| SECONDARY BRAKES                      | Enclosed, oil cooled                                                                                                           | Enclosed, oil cooled                                                                                | Enclosed, oil cooled                                                                                                        |
| PARK BRAKE                            | Caliper; Spring applied, hydraulic release                                                                                     | Caliper; Spring applied, hydraulic release                                                          | Enclosed, oil-cooled; Spring applied, hydraulic release                                                                     |