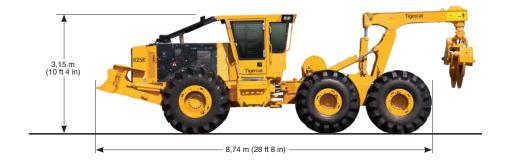

### **THE 625E**

Best suited to high volumes, challenging terrain, demanding duty cycles and long distance skidding.

# **EASY ACCESS**

Neat, clean engine compartment with quick access to daily service points.

|                                       | 615E                                                                                                                           | 625E                                                                                                | 635G                                                                                                                        |
|---------------------------------------|--------------------------------------------------------------------------------------------------------------------------------|-----------------------------------------------------------------------------------------------------|-----------------------------------------------------------------------------------------------------------------------------|
| DIMENSIONS WITH STAI                  | NDARD TIRES                                                                                                                    |                                                                                                     |                                                                                                                             |
| LENGTH                                | 8 460 mm (333 in)                                                                                                              | 8 740 mm (344 in)                                                                                   | 9 475 mm (373 in)                                                                                                           |
| WHEELBASE                             | 4 320 mm (170 in)                                                                                                              | 4 445 mm (175 in)                                                                                   | 5 230 mm (206 in)                                                                                                           |
| WIDTH                                 | 3 350 mm (132 in)                                                                                                              | 3 350 mm (132 in)                                                                                   | 3 580 mm (141 in)                                                                                                           |
| WIDTH narrow offset                   | N/A                                                                                                                            | N/A                                                                                                 | 3 250 mm (128 in)                                                                                                           |
| HEIGHT                                | 3 150 mm (124 in)                                                                                                              | 3 150 mm (124 in)                                                                                   | 3 225 mm (127 in)                                                                                                           |
| GROUND CLEARANCE                      | 635 mm (25 in)                                                                                                                 | 635 mm (25 in)                                                                                      | 710 mm (28 in)                                                                                                              |
| WEIGHT                                | 20 855 kg (46,000 lb)                                                                                                          | 21 860 kg (48,200 lb)                                                                               | 24 720 kg (54,500 lb)                                                                                                       |
| POWER                                 |                                                                                                                                | 5 ( )                                                                                               |                                                                                                                             |
| ENGINE Tier 4f                        | Tigercat FPT N67 Tier 4f                                                                                                       | Tigercat FPT N67 Tier 4f                                                                            | Tigercat FPT N67 Tier 4f                                                                                                    |
| ► RATED                               | 151 kW (203 hp) @ 2,200 rpm                                                                                                    | 165 kW (221 hp) @ 2,200 rpm                                                                         | 212 kW (285 hp) @ 2,200 rpm                                                                                                 |
| ▶ PEAK                                | 165 kW (221 hp) @ 1,900 rpm                                                                                                    | 172 kW (231 hp) @ 2,000 rpm                                                                         | 216 kW (290 hp) @ 2,000 rpm                                                                                                 |
| ENGINE Tier 2                         | Tigercat FPT N67 Tier 2                                                                                                        | Tigercat FPT N67 Tier 2                                                                             | Tigercat FPT N67 Tier 2                                                                                                     |
| ► RATED                               | 168 kW (226 hp) @ 2,100 rpm                                                                                                    | 168 kW (226 hp) @ 2,100 rpm                                                                         | 215 kW (288 hp) @ 2,100 rpm                                                                                                 |
| PEAK                                  | 172 kW (231 hp) @ 1,900 rpm                                                                                                    | 172 kW (231 hp) @ 1,900 rpm                                                                         | 216 kW (290 hp) @ 2,000 rpm                                                                                                 |
| AIR FILTRATION                        | Precleaner and 2-stage engine air                                                                                              | , ,,                                                                                                | , .,                                                                                                                        |
| AIRTILITATION                         | cleaner                                                                                                                        | Precleaner and 2-stage engine air cleaner                                                           | Precleaner and 2-stage engine air cleaner                                                                                   |
| TOP SPEED                             | 23 km/h (14 mph) with EHS®                                                                                                     | 23 km/h (14 mph) with EHS®                                                                          | 21 km/h (13 mph) with EHS®                                                                                                  |
| COOLING                               | Side-by-side aluminum radiator, oil                                                                                            | Side-by-side aluminum radiator, oil                                                                 | Side-by-side aluminum radiator, oil                                                                                         |
|                                       | cooler, charge air cooler and A/C                                                                                              | cooler, charge air cooler and A/C                                                                   | cooler, charge air cooler and A/C                                                                                           |
|                                       | condenser                                                                                                                      | condenser                                                                                           | condenser                                                                                                                   |
| FAN                                   | Engine driven blower                                                                                                           | Engine driven blower                                                                                | Flexxaire® variable pitch, reversing                                                                                        |
| ▶ Optional                            | Flexxaire® variable pitch, reversing                                                                                           | Flexxaire® variable pitch, reversing                                                                | N/A                                                                                                                         |
| FUEL CAPACITY usable                  | 305 L (81 US gal)                                                                                                              | 305 L (81 US gal)                                                                                   | 305 L (81 US gal)                                                                                                           |
| ► Optional                            | 430 L (110 US gal)                                                                                                             | 430 L (110 US gal)                                                                                  | 430 L (110 US gal)                                                                                                          |
| DEF CAPACITY Tier 4f                  | 43 L (11 US gal)                                                                                                               | 43 L (11 US gal)                                                                                    | 43 L (11 US gal)                                                                                                            |
| POWER TRAIN                           |                                                                                                                                |                                                                                                     |                                                                                                                             |
| Transmission                          | EHS® (efficient high speed) drive<br>Single-speed mechanical<br>Variable speed hydrostatic<br>(2) Variable displacement motors | Single-speed mechanical<br>Variable speed hydrostatic<br>(2) Variable displacement motors           | Single-speed mechanical<br>Variable speed hydrostatic<br>(2) Variable displacement motors                                   |
| ▶ Optional                            | Single-speed mechanical Variable speed hydrostatic (2) Variable displacement motors                                            | EHS® (efficient high speed) drive<br>Variable speed hydrostatic<br>(2) Variable displacement motors | Enhanced High Torque EHS®<br>(efficient high speed) drive<br>Variable speed hydrostatic<br>(2) Variable displacement motors |
| AXLE, FRONT                           | Tigercat IB17, inboard planetary,<br>barrel differential, +/-15° oscillation                                                   | Tigercat IB17, inboard planetary,<br>barrel differential, +/-15° oscillation                        | Tigercat OB17, outboard planetary, barrel differential, +/-15° oscillation                                                  |
| ▶ Optional                            | Tigercat OB17, outboard planetary, barrel differential, +/-15° oscillation                                                     | Tigercat OB17, outboard planetary,<br>barrel differential, +/-15° oscillation                       | N/A                                                                                                                         |
| AXLE, REAR                            | Tigercat RIB17 bogie, 14 hole pattern, outboard planetary, barrel differential                                                 | Tigercat RIB17 bogie, 14 hole pattern, outboard planetary, barrel differential                      | Tigercat WOB17 wide-spread bogie, outboard planetary, barrel differentia                                                    |
| ▶ Optional                            | Tigercat ROB17 bogie, 18 hole pattern, outboard planetary, barrel differential                                                 | Tigercat ROB17 bogie, 18 hole pattern, outboard planetary, barrel differential                      | Tigercat HOB17 high-clearance bogi outboard planetary, barrel differentia                                                   |
| DIFFERENTIAL LOCKS                    | Independent front and rear                                                                                                     | Independent front and rear                                                                          | Independent front and rear                                                                                                  |
| HYDRAULIC SYSTEM                      |                                                                                                                                |                                                                                                     |                                                                                                                             |
| PUMP, DRIVE                           | Piston                                                                                                                         | Piston                                                                                              | Piston                                                                                                                      |
| · · · · · · · · · · · · · · · · · · · |                                                                                                                                | Piston for all machine functions                                                                    | Piston for all machine functions                                                                                            |
| PUMP, MAIN 1                          | Piston for all machine functions                                                                                               |                                                                                                     |                                                                                                                             |
| PUMP, MAIN 2                          | Gear for cooling                                                                                                               | Gear for cooling                                                                                    | Gear for cooling                                                                                                            |
| FILTRATION                            | (2) Spin-on, 7 micron full flow                                                                                                | (2) Spin-on, 7 micron full flow                                                                     | (4) Spin-on, 7 micron full flow                                                                                             |
| CYLINDERS, ARCH                       | (4) 90 mm (4 in) bore (dual function)                                                                                          | (4) 90 mm (4 in) bore (dual function)                                                               | (4) 127 mm (5 in) bore (dual function                                                                                       |
| CYLINDERS, STEER                      | (2) 85 mm (3.25 in) bore                                                                                                       | (2) 85 mm (3.25 in) bore                                                                            | (2) 95 mm (3.75 in) bore                                                                                                    |
| CYLINDERS, BLADE                      | (2) 75 mm (3.5 in) bore                                                                                                        | (2) 75 mm (3.5 in) bore                                                                             | (2) 95 mm (3.75 in) bore                                                                                                    |
| RESERVOIR                             | 105 L (28 US gal)                                                                                                              | 105 L (28 US gal)                                                                                   | 105 L (28 US gal)                                                                                                           |
| BRAKES                                |                                                                                                                                |                                                                                                     |                                                                                                                             |
| DYNAMIC BRAKING                       | Hydrostatic                                                                                                                    | Hydrostatic                                                                                         | Hydrostatic                                                                                                                 |
| SECONDARY BRAKES                      | Enclosed, oil cooled                                                                                                           | Enclosed, oil cooled                                                                                | Enclosed, oil cooled                                                                                                        |
| PARK BRAKE                            | Caliper; Spring applied, hydraulic release                                                                                     | Caliper; Spring applied, hydraulic release                                                          | Enclosed, oil-cooled; Spring applied, hydraulic release                                                                     |