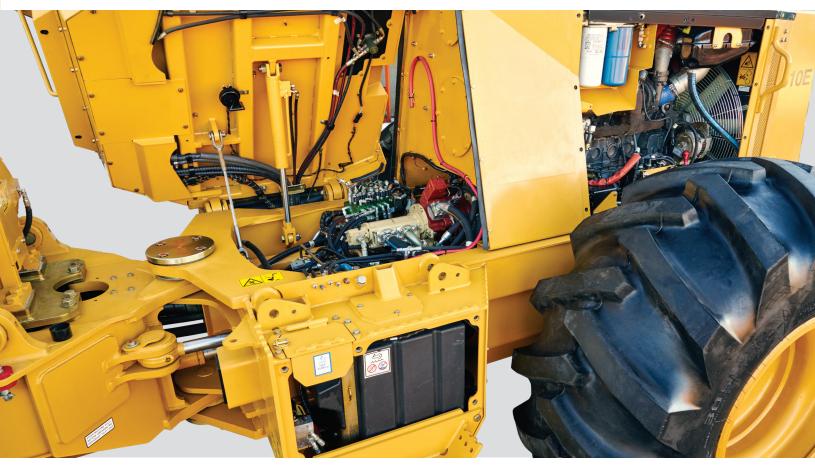

# CONVENIENCE

Convenient access to all service points promotes better machine maintenance routines. Excellent layout with easy access to all major components. Tilting cab to access pumps and driveline. Clean routing for hoses and wiring.

# **EASY ACCESS**

Neat, clean engine compartment with quick access to daily service points.

|                                       | 615E                                                                                                                           | 625E                                                                                                | 635G                                                                                                                        |
|---------------------------------------|--------------------------------------------------------------------------------------------------------------------------------|-----------------------------------------------------------------------------------------------------|-----------------------------------------------------------------------------------------------------------------------------|
| DIMENSIONS WITH STAI                  | NDARD TIRES                                                                                                                    |                                                                                                     |                                                                                                                             |
| LENGTH                                | 8 460 mm (333 in)                                                                                                              | 8 740 mm (344 in)                                                                                   | 9 475 mm (373 in)                                                                                                           |
| WHEELBASE                             | 4 320 mm (170 in)                                                                                                              | 4 445 mm (175 in)                                                                                   | 5 230 mm (206 in)                                                                                                           |
| WIDTH                                 | 3 350 mm (132 in)                                                                                                              | 3 350 mm (132 in)                                                                                   | 3 580 mm (141 in)                                                                                                           |
| WIDTH narrow offset                   | N/A                                                                                                                            | N/A                                                                                                 | 3 250 mm (128 in)                                                                                                           |
| HEIGHT                                | 3 150 mm (124 in)                                                                                                              | 3 150 mm (124 in)                                                                                   | 3 225 mm (127 in)                                                                                                           |
| GROUND CLEARANCE                      | 635 mm (25 in)                                                                                                                 | 635 mm (25 in)                                                                                      | 710 mm (28 in)                                                                                                              |
| WEIGHT                                | 20 855 kg (46,000 lb)                                                                                                          | 21 860 kg (48,200 lb)                                                                               | 24 720 kg (54,500 lb)                                                                                                       |
| POWER                                 |                                                                                                                                | 5 ( )                                                                                               |                                                                                                                             |
| ENGINE Tier 4f                        | Tigercat FPT N67 Tier 4f                                                                                                       | Tigercat FPT N67 Tier 4f                                                                            | Tigercat FPT N67 Tier 4f                                                                                                    |
| ► RATED                               | 151 kW (203 hp) @ 2,200 rpm                                                                                                    | 165 kW (221 hp) @ 2,200 rpm                                                                         | 212 kW (285 hp) @ 2,200 rpm                                                                                                 |
| ▶ PEAK                                | 165 kW (221 hp) @ 1,900 rpm                                                                                                    | 172 kW (231 hp) @ 2,000 rpm                                                                         | 216 kW (290 hp) @ 2,000 rpm                                                                                                 |
| ENGINE Tier 2                         | Tigercat FPT N67 Tier 2                                                                                                        | Tigercat FPT N67 Tier 2                                                                             | Tigercat FPT N67 Tier 2                                                                                                     |
| ► RATED                               | 168 kW (226 hp) @ 2,100 rpm                                                                                                    | 168 kW (226 hp) @ 2,100 rpm                                                                         | 215 kW (288 hp) @ 2,100 rpm                                                                                                 |
| PEAK                                  | 172 kW (231 hp) @ 1,900 rpm                                                                                                    | 172 kW (231 hp) @ 1,900 rpm                                                                         | 216 kW (290 hp) @ 2,000 rpm                                                                                                 |
| AIR FILTRATION                        | Precleaner and 2-stage engine air                                                                                              | , ,,                                                                                                | , .,                                                                                                                        |
| AIRTILITATION                         | cleaner                                                                                                                        | Precleaner and 2-stage engine air cleaner                                                           | Precleaner and 2-stage engine air cleaner                                                                                   |
| TOP SPEED                             | 23 km/h (14 mph) with EHS®                                                                                                     | 23 km/h (14 mph) with EHS®                                                                          | 21 km/h (13 mph) with EHS®                                                                                                  |
| COOLING                               | Side-by-side aluminum radiator, oil                                                                                            | Side-by-side aluminum radiator, oil                                                                 | Side-by-side aluminum radiator, oil                                                                                         |
|                                       | cooler, charge air cooler and A/C                                                                                              | cooler, charge air cooler and A/C                                                                   | cooler, charge air cooler and A/C                                                                                           |
|                                       | condenser                                                                                                                      | condenser                                                                                           | condenser                                                                                                                   |
| FAN                                   | Engine driven blower                                                                                                           | Engine driven blower                                                                                | Flexxaire® variable pitch, reversing                                                                                        |
| ▶ Optional                            | Flexxaire® variable pitch, reversing                                                                                           | Flexxaire® variable pitch, reversing                                                                | N/A                                                                                                                         |
| FUEL CAPACITY usable                  | 305 L (81 US gal)                                                                                                              | 305 L (81 US gal)                                                                                   | 305 L (81 US gal)                                                                                                           |
| ► Optional                            | 430 L (110 US gal)                                                                                                             | 430 L (110 US gal)                                                                                  | 430 L (110 US gal)                                                                                                          |
| DEF CAPACITY Tier 4f                  | 43 L (11 US gal)                                                                                                               | 43 L (11 US gal)                                                                                    | 43 L (11 US gal)                                                                                                            |
| POWER TRAIN                           |                                                                                                                                |                                                                                                     |                                                                                                                             |
| Transmission                          | EHS® (efficient high speed) drive<br>Single-speed mechanical<br>Variable speed hydrostatic<br>(2) Variable displacement motors | Single-speed mechanical<br>Variable speed hydrostatic<br>(2) Variable displacement motors           | Single-speed mechanical<br>Variable speed hydrostatic<br>(2) Variable displacement motors                                   |
| ▶ Optional                            | Single-speed mechanical Variable speed hydrostatic (2) Variable displacement motors                                            | EHS® (efficient high speed) drive<br>Variable speed hydrostatic<br>(2) Variable displacement motors | Enhanced High Torque EHS®<br>(efficient high speed) drive<br>Variable speed hydrostatic<br>(2) Variable displacement motors |
| AXLE, FRONT                           | Tigercat IB17, inboard planetary,<br>barrel differential, +/-15° oscillation                                                   | Tigercat IB17, inboard planetary,<br>barrel differential, +/-15° oscillation                        | Tigercat OB17, outboard planetary, barrel differential, +/-15° oscillation                                                  |
| ▶ Optional                            | Tigercat OB17, outboard planetary, barrel differential, +/-15° oscillation                                                     | Tigercat OB17, outboard planetary,<br>barrel differential, +/-15° oscillation                       | N/A                                                                                                                         |
| AXLE, REAR                            | Tigercat RIB17 bogie, 14 hole pattern, outboard planetary, barrel differential                                                 | Tigercat RIB17 bogie, 14 hole pattern, outboard planetary, barrel differential                      | Tigercat WOB17 wide-spread bogie, outboard planetary, barrel differentia                                                    |
| ▶ Optional                            | Tigercat ROB17 bogie, 18 hole pattern, outboard planetary, barrel differential                                                 | Tigercat ROB17 bogie, 18 hole pattern, outboard planetary, barrel differential                      | Tigercat HOB17 high-clearance bogi outboard planetary, barrel differentia                                                   |
| DIFFERENTIAL LOCKS                    | Independent front and rear                                                                                                     | Independent front and rear                                                                          | Independent front and rear                                                                                                  |
| HYDRAULIC SYSTEM                      |                                                                                                                                |                                                                                                     |                                                                                                                             |
| PUMP, DRIVE                           | Piston                                                                                                                         | Piston                                                                                              | Piston                                                                                                                      |
| · · · · · · · · · · · · · · · · · · · |                                                                                                                                | Piston for all machine functions                                                                    | Piston for all machine functions                                                                                            |
| PUMP, MAIN 1                          | Piston for all machine functions                                                                                               |                                                                                                     |                                                                                                                             |
| PUMP, MAIN 2                          | Gear for cooling                                                                                                               | Gear for cooling                                                                                    | Gear for cooling                                                                                                            |
| FILTRATION                            | (2) Spin-on, 7 micron full flow                                                                                                | (2) Spin-on, 7 micron full flow                                                                     | (4) Spin-on, 7 micron full flow                                                                                             |
| CYLINDERS, ARCH                       | (4) 90 mm (4 in) bore (dual function)                                                                                          | (4) 90 mm (4 in) bore (dual function)                                                               | (4) 127 mm (5 in) bore (dual function                                                                                       |
| CYLINDERS, STEER                      | (2) 85 mm (3.25 in) bore                                                                                                       | (2) 85 mm (3.25 in) bore                                                                            | (2) 95 mm (3.75 in) bore                                                                                                    |
| CYLINDERS, BLADE                      | (2) 75 mm (3.5 in) bore                                                                                                        | (2) 75 mm (3.5 in) bore                                                                             | (2) 95 mm (3.75 in) bore                                                                                                    |
| RESERVOIR                             | 105 L (28 US gal)                                                                                                              | 105 L (28 US gal)                                                                                   | 105 L (28 US gal)                                                                                                           |
| BRAKES                                |                                                                                                                                |                                                                                                     |                                                                                                                             |
| DYNAMIC BRAKING                       | Hydrostatic                                                                                                                    | Hydrostatic                                                                                         | Hydrostatic                                                                                                                 |
| SECONDARY BRAKES                      | Enclosed, oil cooled                                                                                                           | Enclosed, oil cooled                                                                                | Enclosed, oil cooled                                                                                                        |
| PARK BRAKE                            | Caliper; Spring applied, hydraulic release                                                                                     | Caliper; Spring applied, hydraulic release                                                          | Enclosed, oil-cooled; Spring applied, hydraulic release                                                                     |