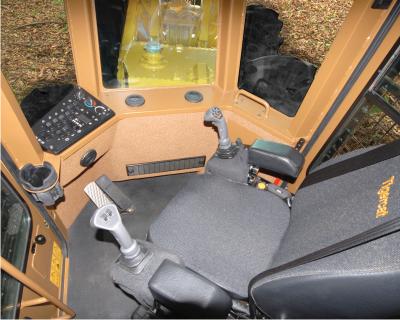

With Turnaround, forward and reverse have become meaningless terminologies. Drive blade-forward or grapple-forward with full control of all functions. Thanks to Tigercat's advanced hydrostatic drive technology, full speed range and tractive effort are available in either direction.

The steer function is controlled with an armrest-mounted joystick, anchoring the operator in a more secure, ergonomically-correct seating position.

# THE REAL BENEFITS OF TURNAROUND:

- Reduced neck strain. With Turnaround, the spine is correctly aligned. Impacts on the body are easier to absorb. Operators who use Turnaround feel better at the end of the day.
- Quicker turns and reduced fuel consumption. Rather than perform a wide U-turn or threepoint turn, the operator simply shuttles back and forth from the deck to the cut block.
- Perform decking duties with ease. The task at hand is in front of the operator, not behind.
- Negotiate tough terrain more easily. Travel grapple-forward on a steep incline with full view of stumps and obstructions.
- Pick up multiple bunches more quickly.
- An asset in long, confined skidder tracks like a log mat or thinning corridor.