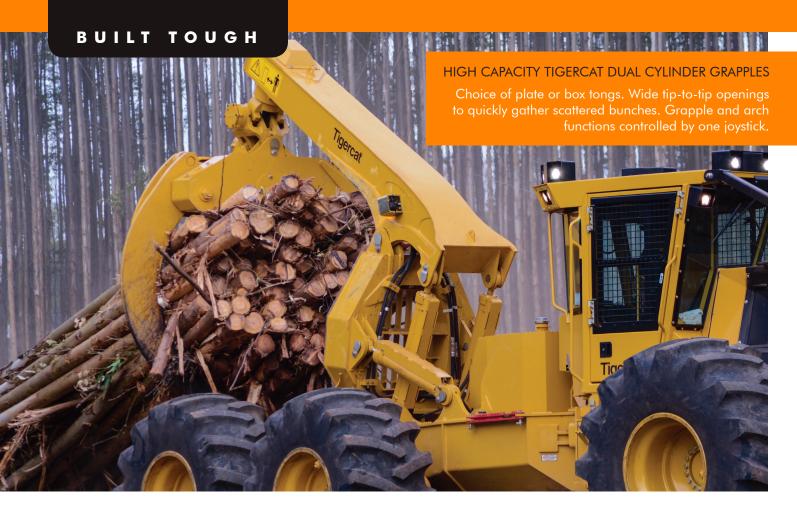

# TIGERCAT SKIDDERS ARE THE WORLD'S MOST ADVANCED, EFFICIENT AND PRODUCTIVE.

Six-wheel drive delivers staggering traction and weight distribution benefits.

Combined with hydrostatic drive technology, the result is a series of skidders that deliver wood to roadside at the lowest cost per tonne in the world's most challenging forestry environments – from mountains to lowlands.