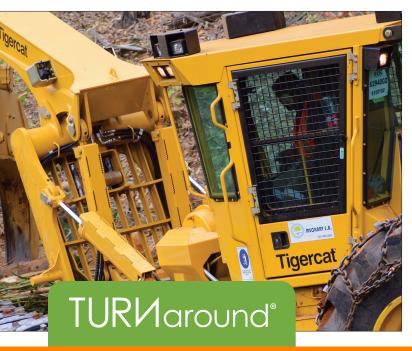

### **THE 635G**

Tigercat's highest production skidder is the best solution for super high volume operations and the toughest terrain conditions.

TURNAROUND, THE TWO-POSITION ROTATING SEAT, IS STANDARD EQUIPMENT THROUGH THE ENTIRE SKIDDER PRODUCT LINE.

With Turnaround, forward and reverse have become meaningless terminologies. Drive blade-forward or grapple-forward with full control of all functions. Thanks to Tigercat's advanced hydrostatic drive technology, full speed range and tractive effort are available in either direction.

# THE REAL BENEFITS OF TURNAROUND:

- Reduced neck strain. With Turnaround, the spine is correctly aligned. Impacts on the body are easier to absorb. Operators who use Turnaround feel better at the end of the day.
- Quicker turns and reduced fuel consumption. Rather than perform a wide U-turn or threepoint turn, the operator simply shuttles back and forth from the deck to the cut block.
- Perform decking duties with ease. The task at hand is in front of the operator, not behind.
- Negotiate tough terrain more easily. Travel grapple-forward on a steep incline with full view of stumps and obstructions.
- Pick up multiple bunches more quickly.
- An asset in long, confined skidder tracks like a log mat or thinning corridor.