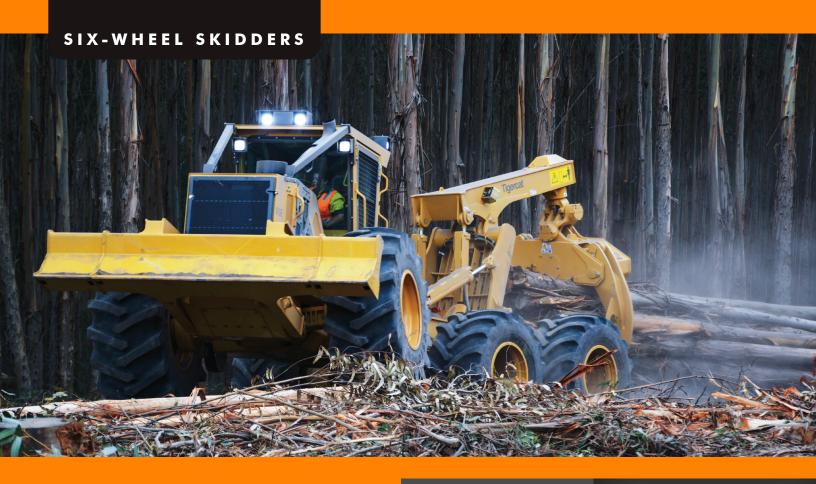

# TIGERCAT SKIDDERS ARE THE WORLD'S MOST ADVANCED, EFFICIENT AND PRODUCTIVE.

Six-wheel drive delivers staggering traction and weight distribution benefits.

Combined with hydrostatic drive technology, the result is a series of skidders that deliver wood to roadside at the lowest cost per tonne in the world's most challenging forestry environments – from mountains to lowlands.

- Highly efficient driveline
- Full tractive effort at any engine speed
- Minimal wheel spin in adverse terrain